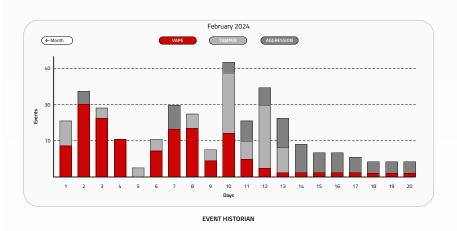

36 %

INCREASE VAPING EVENTS

GROUND FLOOR BOYS BATHROOM

12 %

DECREASE AGGRESSION EVENTS

good MORNING MERICA NEWS12

FOX 17

FOX 5