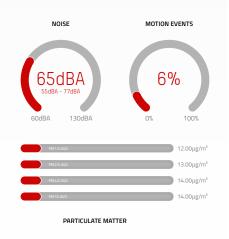

area

#### **LED Indicator**

Provides clear and intuitive feedback on its operational status based on the colour

#### **Proximity Sensor**

Early warning measure against potential tampering, further protecting your investment



#### Vape Sensor (Internal)

Where the magic happens, an array of physical internal sensors that can detect, but is not limited to, vape detection.

#### Sound Sensor

Measures frequency, decibel level, and sound patterns to identify acts of aggression, bullying, violence and possible vandelism

#### Motion Sensor

Detects the presence of movement and occupancy in an area. Alerts can be setup during times when no movement or occpancy should be detected, i.e. After hours or out of bounds areas



## **EoT Live**

## Supporting Cloud Environment





















2 500+

Organisations with FlySense

30+

Countries with FlySense

30 000+

Active FlySense Devices

TOP FLOOR
GIRLS BATHROOM

36 %

INCREASE VAPING EVENTS

GROUND FLOOR BOYS BATHROOM

12 %

DECREASE AGGRESSION EVENTS

good MORNING MERICA NEWS12



FOX 17





FOX 5