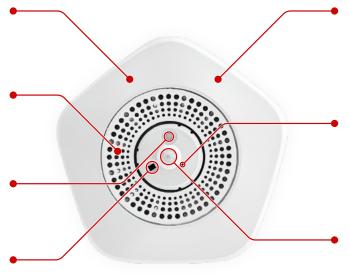

#### Accelerometer (Internal)

Measures vibration to detect acts of vandalism or tampering, protecting your investment

#### **Protective Filter**

Protects the internal sensors and components, maximising the device's lifespan, while optimising airflow and allows for extended coverage of an area

#### **LED Indicator**

Provides clear and intuitive feedback on its operational status based on the colour

#### **Proximity Sensor**

Early warning measure against potential tampering, further protecting your investment

#### Vape Sensor (Internal)

Where the magic happens, an array of physical internal sensors that can detect, but is not limited to, vape detection.

#### Sound Sensor

Measures frequency, decibel level, and sound patterns to identify acts of aggression, bullying, violence and possible vandelism

#### Motion Sensor

Detects the presence of movement and occupancy in an area. Alerts can be setup during times when no movement or occpancy should be detected, i.e. After hours or out of bounds areas